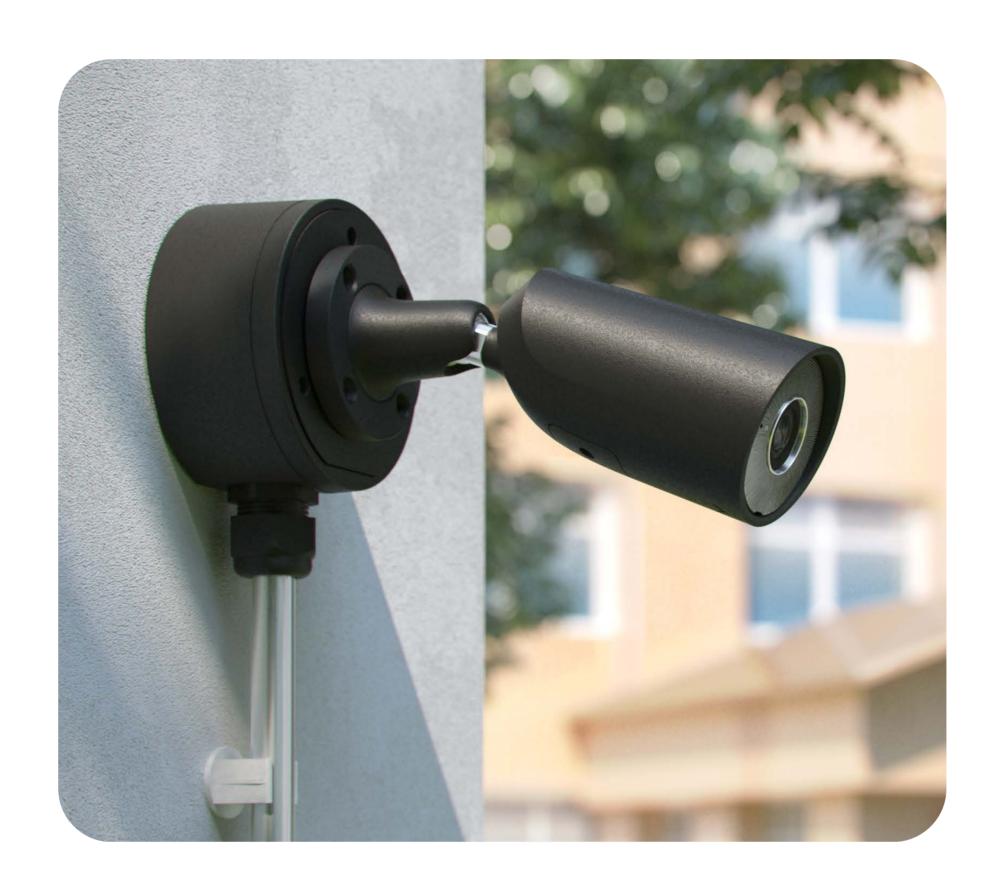

## Flexible Kameramontage

JunctionBox ist eine wasserdichte Anschlussdose aus Aluminium für die Ajax IP-Kameras. Sie ermöglicht die einfache Installation von Ajax Kameras an Betonwänden, Decken oder Säulen im Innen- und Außenbereich. Das Produkt ist auch mit Geräten anderer Hersteller kompatibel. Jedes Detail ist bis ins Kleinste durchdacht, sodass sich PRO Benutzer auf die Zuverlässigkeit und Langlebigkeit von Ajax JunctionBox verlassen können.

#### Kompatible Geräte

BulletCam (5 Mp/2.8 mm) BulletCam (5 Mp/4 mm) BulletCam (8 Mp/2.8 mm) BulletCam (8 Mp/4 mm) DomeCam Mini (5 Mp/2.8 mm)

DomeCam Mini (5 Mp/4 mm) DomeCam Mini (8 Mp/2.8 mm)

DomeCam Mini (8 Mp/4 mm) TurretCam (5 Mp/2.8 mm)

TurretCam (5 Mp/4 mm)

TurretCam (8 Mp/2.8 mm) TurretCam (8 Mp/4 mm)