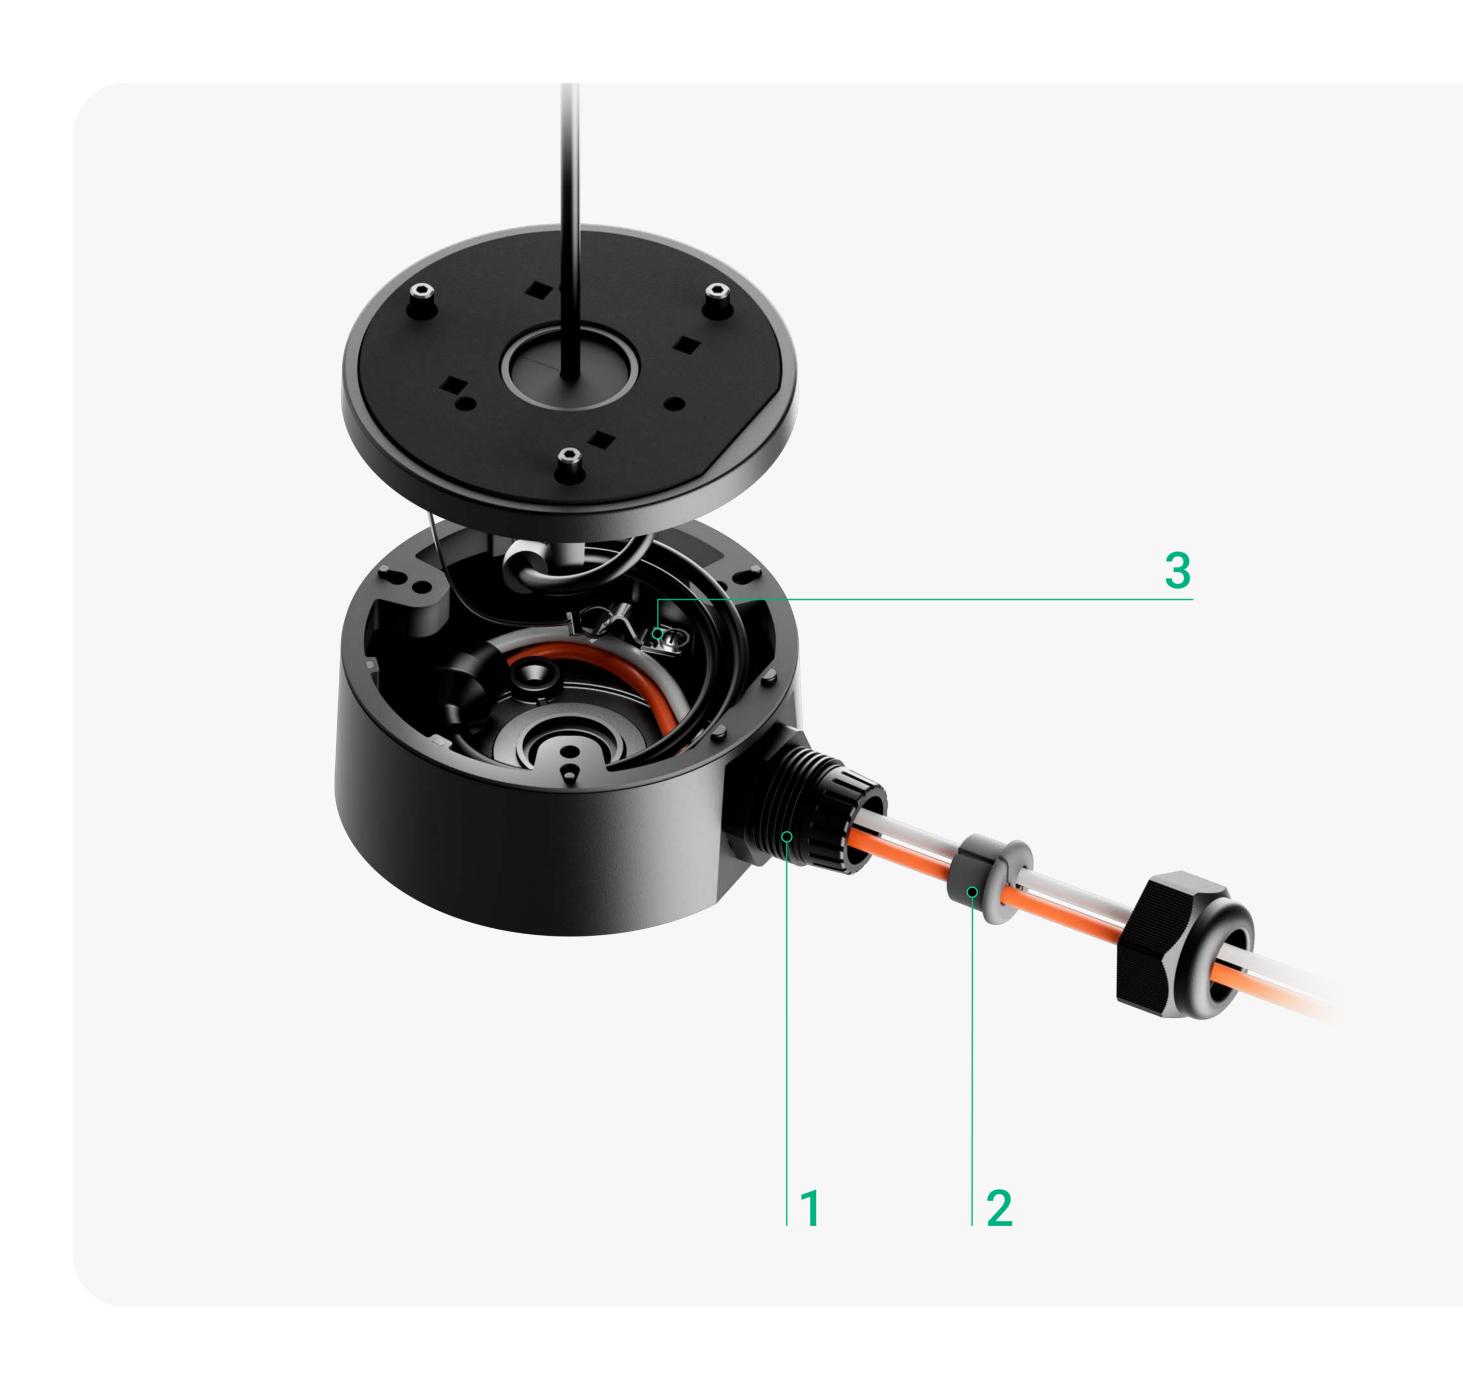

## 1. Wasserdichte Kabelverschraubung

Schützt das Kabel vor Beschädigungen während der Installation und des Betriebs und verhindert das Eindringen von Wasser in die Anschlussdose.

## 2. Dichtungsring

Zum wasserdichten Anschluss des PoE-Kabels oder der Ethernet- und Netzwerkkabel.

#### 3. Erdungsplatte

Die Erdung ist von einer Fachkraft gemäß den örtlichen elektrischen Sicherheitsvorschriften vorzunehmen.