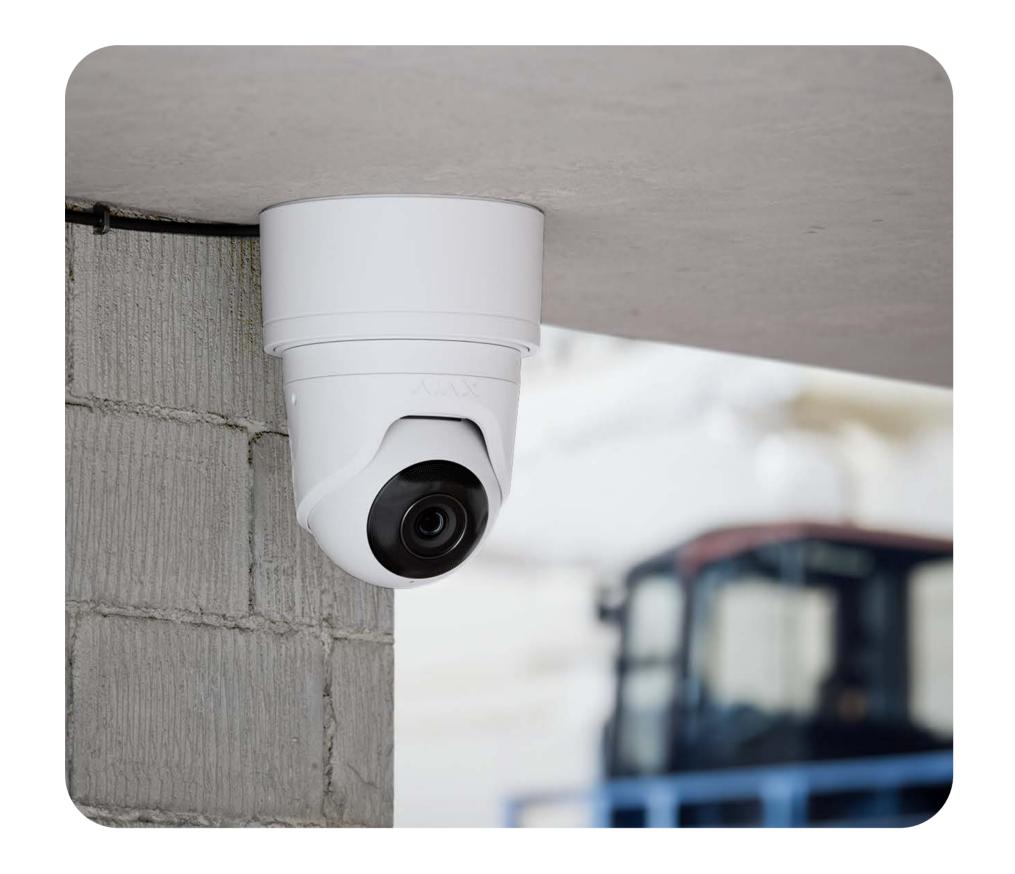

## Flexible Kameramontage

JunctionBox ist eine wasserdichte Anschlussdose aus Aluminium für die Ajax IP-Kameras. Sie ermöglicht die einfache Installation von Ajax Kameras an Betonwänden, Decken oder Säulen im Innen- und Außenbereich. Das Produkt ist auch mit Geräten anderer Hersteller kompatibel. Jedes Detail ist bis ins Kleinste durchdacht, sodass sich PRO Benutzer auf die Zuverlässigkeit und Langlebigkeit von Ajax JunctionBox verlassen können.

#### Kompatible Geräte

BulletCam (5 Mp/2.8 mm) BulletCam (5 Mp/4 mm) BulletCam (8 Mp/2.8 mm) BulletCam (8 Mp/4 mm) DomeCam Mini (5 Mp/2.8 mm)

DomeCam Mini (5 Mp/4 mm) DomeCam Mini (8 Mp/2.8 mm)

DomeCam Mini (8 Mp/4 mm) TurretCam (5 Mp/2.8 mm)

TurretCam (5 Mp/4 mm)

TurretCam (8 Mp/2.8 mm) TurretCam (8 Mp/4 mm)