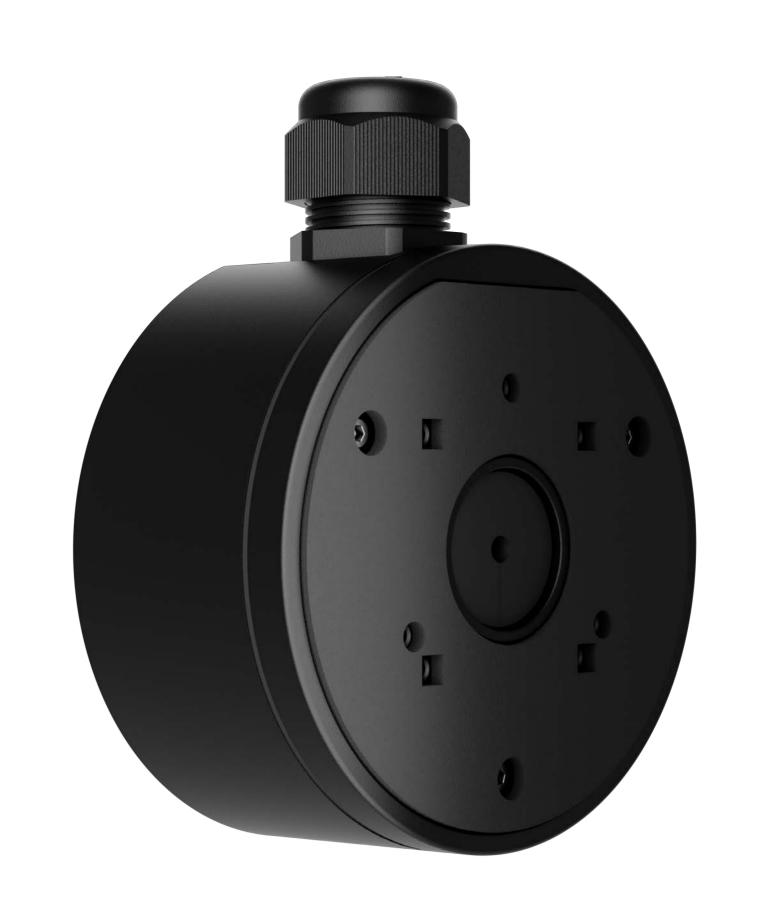

## Flexible Kameramontage

JunctionBox ist eine wasserdichte Anschlussdose aus Aluminium für die Ajax IP-Kameras. Sie ermöglicht die einfache Installation von Ajax Kameras an Betonwänden, Decken oder Säulen im Innen- und Außenbereich. Das Produkt ist auch mit Geräten anderer Hersteller kompatibel. Jedes Detail ist bis ins Kleinste durchdacht, sodass sich PRO Benutzer auf die Zuverlässigkeit und Langlebigkeit von Ajax JunctionBox verlassen können.

## 1. Wasserdichte Kabelverschraubung

Schützt das Kabel vor Beschädigungen während der Installation und des Betriebs und verhindert das Eindringen von Wasser in die Anschlussdose.

## 2. Dichtungsring

Zum wasserdichten Anschluss des PoE-Kabels oder der Ethernet- und Netzwerkkabel.

#### 3. Erdungsplatte

Die Erdung ist von einer Fachkraft gemäß den örtlichen elektrischen Sicherheitsvorschriften vorzunehmen.