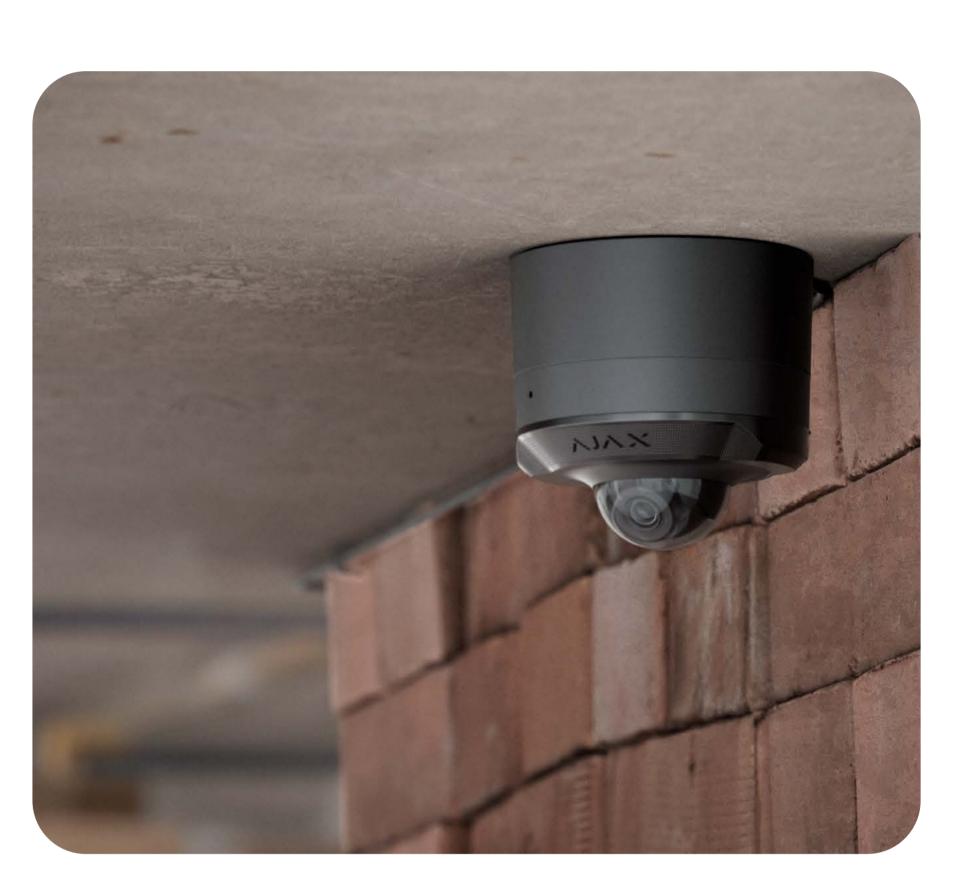

# JunctionBox (118×59)

Anschlussdose für IP-Überwachungskamera

## Flexible Kameramontage

JunctionBox ist eine wasserdichte Anschlussdose aus Aluminium für die Ajax IP-Kameras. Sie ermöglicht die einfache Installation von Ajax Kameras an Betonwänden, Decken oder Säulen im Innen- und Außenbereich. Das Produkt ist auch mit Geräten anderer Hersteller kompatibel. Jedes Detail ist bis ins Kleinste durchdacht, sodass sich PRO Benutzer auf die Zuverlässigkeit und Langlebigkeit von Ajax JunctionBox verlassen können.