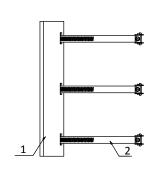

### **Vertical Pole Mount**

### **Feature**

- Suit for different size of poles
- With high reliability and flexibility
- Applied to both indoor and outdoor conditions