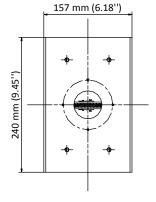

### **Dimension**

### **Parameter**

| Model      | DS-2904ZJ                                       |
|------------|-------------------------------------------------|
| Parameters | Vertical Pole Mount                             |
| Appearance | Hikvision White                                 |
| Material   | Q235, SUS304                                    |
| Dimension  | 240 mm × 157 mm × 43 mm (9.45" × 6.18" × 1.69") |
| Weight     | Approx. 1600 g (3.53 lb.)                       |