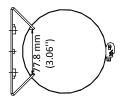

### **Dimension**

### **Parameter**

| Model      | DS-2904ZJ                                       |
|------------|-------------------------------------------------|
| Parameters | Vertical Pole Mount                             |
| Appearance | Hikvision White                                 |
| Material   | Q235, SUS304                                    |
| Dimension  | 240 mm × 157 mm × 43 mm (9.45" × 6.18" × 1.69") |
| Weight     | Approx. 1600 g (3.53 lb.)                       |