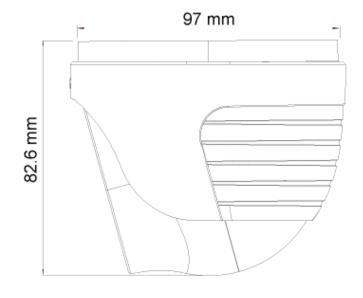

### **SPECIFICATIONS**

| Iris                | Fixed Iris (F1.0)                                                                                 |
|---------------------|---------------------------------------------------------------------------------------------------|
| Lens Mount          | M12 mount                                                                                         |
| Protection Rate     | Water Proof: IP67                                                                                 |
| Bracket             | 3-Axis Bracket                                                                                    |
| Dimensions          | Ø97mm×82.6mm                                                                                      |
| Weight (gross)      | ~450g                                                                                             |
| Network             | RJ45 (+PoE)                                                                                       |
| Power               | DC Socket                                                                                         |
| Analog Video Output | No                                                                                                |
| Audio Connectivity  | Built-in Microphone + Audio Input                                                                 |
| SD Card             | Event/Schedule based Main/Substream recording (Up to 256Gb)                                       |
| Hard Reset Button   | Yes                                                                                               |
| Alarm               | No                                                                                                |
| Remote Monitoring   | Web Browsing, Ossia VMS Software, Provision Cam2 Mobile App                                       |
| User Access         | Supports simultaneous monitoring of up to 3 users with multi-stream real-time transmission        |
| Network Protocol    | IPv4, IPv6, TCP, UDP, DHCP, NTP, DDNS, 802.1X, RTSP, Multicast, UPnP, Email, FTP, HTTPS, QoS, P2P |
| ONVIF               | Yes                                                                                               |
| Ethernet            | 100Mbs                                                                                            |
| PoE                 | Yes                                                                                               |
| Power Supply        | DC12V/~460mA / PoE/~5.5W                                                                          |
| Work Environment    | -30°C~60°C, 10%~90% Humidity                                                                      |
| Junction Box        | PR-JB12IP66 - PR-JB12IP64                                                                         |

### **DIMENSIONS**