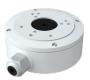

| Yes                                                                                               |
| Ethernet            | 100Mbs                                                                                            |
| PoE                 | Yes                                                                                               |
| Power Supply        | DC12V/~460mA / PoE/~5.5W                                                                          |
| Work Environment    | -30°C~60°C, 10%~90% Humidity                                                                      |
| Junction Box        | PR-JB12IP66 - PR-JB12IP64                                                                         |



# **DV-340SRN-28**



### **DIMENSIONS**





### **ACCESSORIES**





PR-JB12IP66

PR-JB12IP64