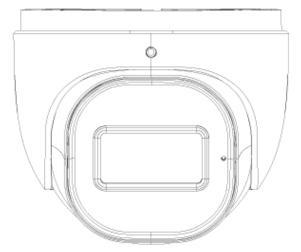

### 4MP 24/7 FULL-COLOR FIXED LENS DOME/TURRET CAMERA

The rainbow camera series is equipped with super light-sensitive sensors that allow the camera to provide a color image throughout the day. When the ambient light is insufficient, the camera will turn on the integral lighting, allowing it to continue providing a full-color image. With its outstanding performance, reliability, and affordable price, the DV-340SRN-28 camera is the perfect solution for indoor/outdoor installations.