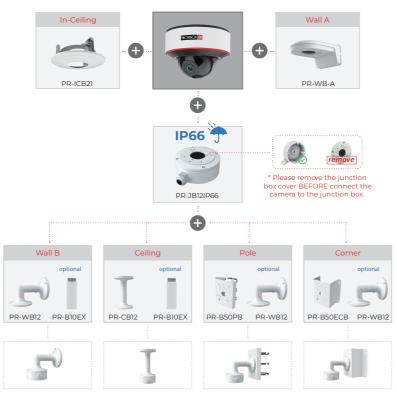

#### SPECIFICATIONS

| Iris                | Fixed Iris                                                                                           |
|---------------------|------------------------------------------------------------------------------------------------------|
| Lens Mount          | M12 Mount                                                                                            |
| Protection Rate     | Water Proof: IP67<br>Vandal Proof: IK10                                                              |
| Bracket             | 3-Axis Bracket                                                                                       |
| Dimensions          | Ø119x87.8mm                                                                                          |
| Weight (gross)      | ~620g                                                                                                |
| Network             | RJ45 (+PoE)                                                                                          |
| Power               | DC Socket                                                                                            |
| Analog Video Output | No                                                                                                   |
| Audio Connectivity  | Built-in Microphone + Audio input                                                                    |
| SD Card             | Event/Schedule based Main/Substream recording (Up to 256GB)                                          |
| Hard Reset Button   | Yes                                                                                                  |
| Alarm               | No                                                                                                   |
| Remote Monitoring   | IE Browsing, Ossia VMS Software, Provision Cam2 Mobile App                                           |
| User Access         | Supports simultaneous monitoring of up to 10 users with multi-stream real-time transmission          |
| Network Protocol    | IPv4, IPv6, TCP, UDP, DHCP, NTP, DDNS, 802.1X, RTSP,<br>Multicast, UPnP, Email, FTP, HTTPS, QoS, P2P |
| ONVIF               | Yes                                                                                                  |
| Ethernet            | 100Mbps                                                                                              |
| PoE                 | Yes                                                                                                  |
| Power Supply        | DC12V/~350mA / PoE/~5W                                                                               |
| Work Environment    | -30°C~60°C, 10%~90% Humidity                                                                         |
| Junction Box        | PR-JB12IP66 - PR-ICB21 - PR-WB-A                                                                     |

#### ACCESSORIES

For DAI-Fixed Lens