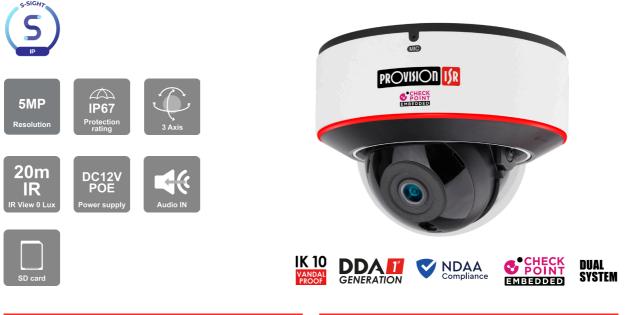

### 20M IR 5MP DDA ANALYTICS FIXED LENS DOME ANTI-VANDAL CAMERA WITH BUILT-IN CHECK POINT PROTECTION AND DUAL SYSTEM TECHNOLOGY

Equipped with a 2.8mm fixed lens, this 5MP anti-vandal camera is designed for short-distance surveillance (up to 20m) in indoor and outdoor scenarios. Intended for high-security area monitoring (such as banks, hotels, or chain stores) and to capture crime in the act, the DAI-350IPSN-28-V4 features vandal-proof IK10 protection, which makes it extremely hard to sabotage. Fitted with the new "Dual System" technology, the camera can deal with internal anomalies independently, making it more redundant to software-based issues. The camera offers outstanding DDA Analytics (Detect, Distinguish, Alert), which can perform human and vehicle recognition. With various detection rules and triggers, the DAI-350IPSN-28-V4 is here to end false alarms and, with the Check Point protection, ensures that your devices are cyber-protected round the clock.

#### **MAIN FEATURES**

- 5MP
- S-SIGHT
- 2880x1620 Resolution
- Wide field of view 108°
- 3D-DNR
- IP67, IK10
- DDA Analytics
- Audio in + Built-in microphone

#### SPECIFICATIONS

| Image Sensor         | 1/2.7" CMOS (16:9)                                                                                                                                                                           |
|----------------------|----------------------------------------------------------------------------------------------------------------------------------------------------------------------------------------------|
| Effective Pixels     | 2880x1620                                                                                                                                                                                    |
| Electronic Shutter   | 1/2s ~ 1/100000s                                                                                                                                                                             |
| Frame Rate           | 1-25/30FPS                                                                                                                                                                                   |
| Day & Night          | ICR                                                                                                                                                                                          |
| Min. Illumination    | Day: 0.1lux / Night: 0.007lux (@F1.6, AGC on) 0lux with IR on                                                                                                                                |
| Audio compression    | G.711A/G.711U                                                                                                                                                                                |
| Communication        | One-Way Audio                                                                                                                                                                                |
| Image Settings       | AWB, AGC Adjustable, Exposure Mode (Auto)<br>Sharpness, Saturation, Brightness & Contrast Adjustable                                                                                         |
| Image Enhancement    | True WDR (120dB), BLC, HLC, ROI                                                                                                                                                              |
| Noise Reduction      | 3D-DNR                                                                                                                                                                                       |
| Image Orientation    | Mirror/Flip                                                                                                                                                                                  |
| Privacy Zone         | Yes                                                                                                                                                                                          |
| Motion Detection     | Yes                                                                                                                                                                                          |
| Analytics            | General Analytics: Camera Tampering<br>AI (Object Recognition): DDA Sterile Area, DDA Line Crossing                                                                                          |
| Video Compression    | H.265+/H.264+/H.265/H.264/MJPEG*                                                                                                                                                             |
| Resolution           | 5MP (2880x1620) / 4MP (2560x1440) / 3MP (2304x1296) / 2MP (1920x1080) / 1MP (1280x720) / D1 (704x576) / QVGA (480x240) / CIF (352x288)                                                       |
| Multi-Stream         | Master Stream: 5MP (2880x1620) (1~20fps) / 4MP (2560x1440) / 3MP (2304x1296) /<br>2MP (1920x1080) / 1MP (1280x720) (1~30fps)<br>Substream: 1MP/QVGA/D1/CIF<br>Third Stream: D1/CIF (1~30fps) |
| Bit rate             | 64Kbps ~ 4Mbps@H.265 / 64Kbps ~ 6Mbps@H.264                                                                                                                                                  |
| Encode Mode          | VBR/CBR                                                                                                                                                                                      |
| Image Quality        | Five levels under VBR; Free adjustment under CBR                                                                                                                                             |
| IR Distance          | 20m (1 High-Power IR LED)                                                                                                                                                                    |
| Lens (Field of View) | 2.8mm (108°)                                                                                                                                                                                 |

#### SPECIFICATIONS

| Iris                | Fixed Iris                                                                                           |
|---------------------|------------------------------------------------------------------------------------------------------|
| Lens Mount          | M12 Mount                                                                                            |
| Protection Rate     | Water Proof: IP67<br>Vandal Proof: IK10                                                              |
| Bracket             | 3-Axis Bracket                                                                                       |
| Dimensions          | Ø119x87.8mm                                                                                          |
| Weight (gross)      | ~620g                                                                                                |
| Network             | RJ45 (+PoE)                                                                                          |
| Power               | DC Socket                                                                                            |
| Analog Video Output | No                                                                                                   |
| Audio Connectivity  | Built-in Microphone + Audio input                                                                    |
| SD Card             | Event/Schedule based Main/Substream recording (Up to 256GB)                                          |
| Hard Reset Button   | Yes                                                                                                  |
| Alarm               | No                                                                                                   |
| Remote Monitoring   | IE Browsing, Ossia VMS Software, Provision Cam2 Mobile App                                           |
| User Access         | Supports simultaneous monitoring of up to 10 users with multi-stream real-time transmission          |
| Network Protocol    | IPv4, IPv6, TCP, UDP, DHCP, NTP, DDNS, 802.1X, RTSP,<br>Multicast, UPnP, Email, FTP, HTTPS, QoS, P2P |
| ONVIF               | Yes                                                                                                  |
| Ethernet            | 100Mbps                                                                                              |
| PoE                 | Yes                                                                                                  |
| Power Supply        | DC12V/~350mA / PoE/~5W                                                                               |
| Work Environment    | -30°C~60°C, 10%~90% Humidity                                                                         |
| Junction Box        | PR-JB12IP66 - PR-ICB21 - PR-WB-A                                                                     |