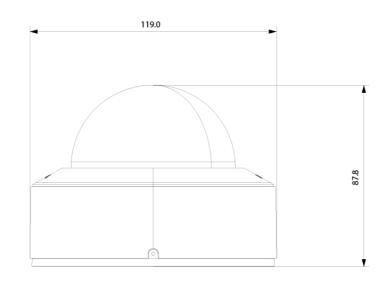

#### SPECIFICATIONS

| Iris                | Fixed Iris                                                                                           |
|---------------------|------------------------------------------------------------------------------------------------------|
| Lens Mount          | M12 Mount                                                                                            |
| Protection Rate     | Water Proof: IP67<br>Vandal Proof: IK10                                                              |
| Bracket             | 3-Axis Bracket                                                                                       |
| Dimensions          | Ø119x87.8mm                                                                                          |
| Weight (gross)      | ~620g                                                                                                |
| Network             | RJ45 (+PoE)                                                                                          |
| Power               | DC Socket                                                                                            |
| Analog Video Output | No                                                                                                   |
| Audio Connectivity  | Built-in Microphone + Audio input                                                                    |
| SD Card             | Event/Schedule based Main/Substream recording (Up to 256GB)                                          |
| Hard Reset Button   | Yes                                                                                                  |
| Alarm               | No                                                                                                   |
| Remote Monitoring   | IE Browsing, Ossia VMS Software, Provision Cam2 Mobile App                                           |
| User Access         | Supports simultaneous monitoring of up to 10 users with multi-stream real-time transmission          |
| Network Protocol    | IPv4, IPv6, TCP, UDP, DHCP, NTP, DDNS, 802.1X, RTSP,<br>Multicast, UPnP, Email, FTP, HTTPS, QoS, P2P |
| ONVIF               | Yes                                                                                                  |
| Ethernet            | 100Mbps                                                                                              |
| PoE                 | Yes                                                                                                  |
| Power Supply        | DC12V/~350mA / PoE/~5W                                                                               |
| Work Environment    | -30°C~60°C, 10%~90% Humidity                                                                         |
| Junction Box        | PR-JB12IP66 - PR-ICB21 - PR-WB-A                                                                     |

#### DIMENSIONS