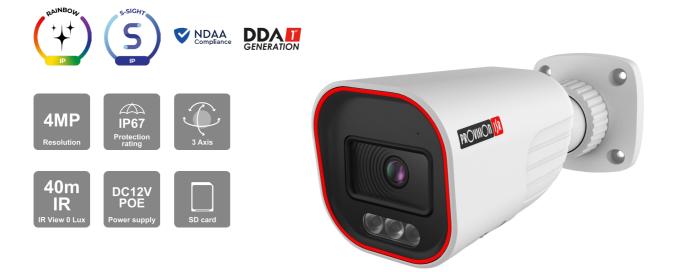

### 4MP 24/7 FULL-COLOR FIXED LENS BULLET CAMERA

The S-Sight rainbow camera series is equipped with super light-sensitive sensors that allow the camera to provide a color image throughout the day. When the ambient light is insufficient, the camera will turn on the integral lighting, allowing it to continue providing a full-color image. The camera offers outstanding DDA Analytics (Detect, Distinguish, Alert), which can perform human and vehicle recognition. With its outstanding performance, reliability, and affordable price, the BMV-340SRN-36 camera is the perfect solution for indoor/outdoor installations.

### MAIN FEATURES

- 4MP
- RAINBOW S-SIGHT
- 2592×1520 Resolution
- 3D-DNR
- IP67
- DDA Analytics
- Audio in + Built-in microphone

#### SPECIFICATIONS

| Image Sensor         | 1/3" CMOS (16:9)                                                                                                                                     |
|----------------------|------------------------------------------------------------------------------------------------------------------------------------------------------|
| Effective Pixels     | 2592×1520                                                                                                                                            |
| Electronic Shutter   | 1/25s ~ 1/100000s                                                                                                                                    |
| Frame Rate           | 1-25/30 FPS                                                                                                                                          |
| Min. Illumination    | 0.003lux (@F1.0, AGC on) 0lux with LED on                                                                                                            |
| D&N                  | 24/7 Full-Color Day Mode                                                                                                                             |
| Audio Compression    | G.711A/G.711U                                                                                                                                        |
| Communication        | One-Way Audio                                                                                                                                        |
| Image Settings       | AWB, AGC Adjustable, Exposure Mode (Auto)<br>Sharpness, Saturation, Brightness & Contrast Adjustable                                                 |
| Image Enhancement    | True WDR (120dB), BLC, HLC, ROI                                                                                                                      |
| Noise Reduction      | 3D-DNR                                                                                                                                               |
| Image Orientation    | Mirror/Flip                                                                                                                                          |
| Privacy Zone         | Yes                                                                                                                                                  |
| Motion Detection     | Yes                                                                                                                                                  |
| Analytics            | General Analytics: Camera Tampering<br>AI (Object Recognition): DDA Sterile Area, DDA Line Crossing                                                  |
| DRI Distance         | Detect 58.40m(191.60ft)<br>Recognize 11.68m(38.32ft)<br>Identify 5.84m(19.16ft)                                                                      |
| Video Compression    | H.265 / H.264 / H.265+ / H.264+ / MJPEG*                                                                                                             |
| Resolution           | 4MP (2560x1440) / 3MP (2304x1296) / 2MP (1920x1080) / D1/QVGA/CIF                                                                                    |
| Multi-Stream         | Master Stream: 4MP (2560x1440) / 3MP (2304x1296) / 2MP (1~30fps)<br>Substream: 1MP (1~12/15fps) / D1/CIF (1~30fps)<br>Third Stream: D1/CIF (1~30fps) |
| Bit rate             | 64Kbps ~ 5Mbps@H.265 / 64Kbps ~ 5Mbps@H.264                                                                                                          |
| Encode Mode          | VBR/CBR                                                                                                                                              |
| Image Quality        | Five levels under VBR; Free adjustment under CBR                                                                                                     |
| IR Distance          | 40m (3 High-Power White LED)                                                                                                                         |
| Lens (Field of View) | 3.6mm (79°)                                                                                                                                          |

#### SPECIFICATIONS

| Iris                | Fixed Iris (F1.0)                                                                                    |
|---------------------|------------------------------------------------------------------------------------------------------|
| Lens Mount          | M12 mount                                                                                            |
| Protection Rate     | Water Proof: IP67                                                                                    |
| Bracket             | 3-Axis Bracket                                                                                       |
| Dimensions          | 220.8x79.4x81.2mm                                                                                    |
| Weight (gross)      | ~650g                                                                                                |
| Network             | RJ45 (+PoE)                                                                                          |
| Power               | DC Socket                                                                                            |
| Analog Video Output | No                                                                                                   |
| Audio Connectivity  | Built-in Microphone + Audio input                                                                    |
| SD Card             | Event/Schedule based Main/Substream recording (Up to 128Gb)                                          |
| Hard Reset Button   | Yes                                                                                                  |
| Alarm               | No                                                                                                   |
| Remote Monitoring   | Web Browsing, Ossia VMS Software, Provision Cam2 Mobile App                                          |
| User Access         | Supports simultaneous monitoring of up to 3 users with multi-stream real-time transmission           |
| Network Protocol    | IPv4, IPv6, TCP, UDP, DHCP, NTP, DDNS, 802.1X, RTSP,<br>Multicast, UPnP, Email, FTP, HTTPS, QoS, P2P |
| ONVIF               | Yes                                                                                                  |
| Ethernet            | 100Mbs                                                                                               |
| PoE                 | Yes                                                                                                  |
| Power Supply        | DC12V/~780mA / PoE/~7.4W                                                                             |
| Work Environment    | -30°C~60°C, 10%~90% Humidity                                                                         |
| Junction Box        | PR-JB12IP66 - PR-JB12IP64                                                                            |