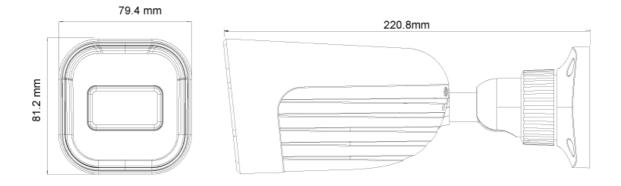

#### SPECIFICATIONS

| Iris                | Fixed Iris (F1.0)                                                                                    |
|---------------------|------------------------------------------------------------------------------------------------------|
| Lens Mount          | M12 mount                                                                                            |
| Protection Rate     | Water Proof: IP67                                                                                    |
| Bracket             | 3-Axis Bracket                                                                                       |
| Dimensions          | 220.8x79.4x81.2mm                                                                                    |
| Weight (gross)      | ~650g                                                                                                |
| Network             | RJ45 (+PoE)                                                                                          |
| Power               | DC Socket                                                                                            |
| Analog Video Output | No                                                                                                   |
| Audio Connectivity  | Built-in Microphone + Audio input                                                                    |
| SD Card             | Event/Schedule based Main/Substream recording (Up to 128Gb)                                          |
| Hard Reset Button   | Yes                                                                                                  |
| Alarm               | No                                                                                                   |
| Remote Monitoring   | Web Browsing, Ossia VMS Software, Provision Cam2 Mobile App                                          |
| User Access         | Supports simultaneous monitoring of up to 3 users with multi-stream real-time transmission           |
| Network Protocol    | IPv4, IPv6, TCP, UDP, DHCP, NTP, DDNS, 802.1X, RTSP,<br>Multicast, UPnP, Email, FTP, HTTPS, QoS, P2P |
| ONVIF               | Yes                                                                                                  |
| Ethernet            | 100Mbs                                                                                               |
| PoE                 | Yes                                                                                                  |
| Power Supply        | DC12V/~780mA / PoE/~7.4W                                                                             |
| Work Environment    | -30°C~60°C, 10%~90% Humidity                                                                         |
| Junction Box        | PR-JB12IP66 - PR-JB12IP64                                                                            |

#### DIMENSIONS