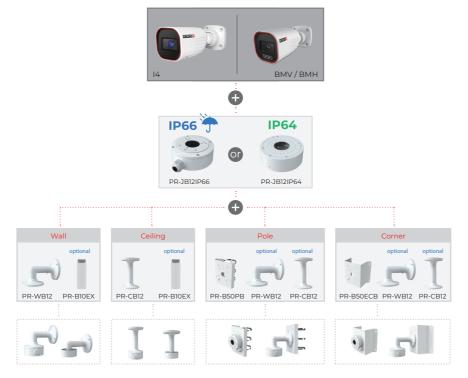

### ACCESSORIES

For I4-Fixed Lens, I4-VF Lens, I4-MVF Lens, BMV-Fixed Lens & BMH-Fixed Lens, BMH-MVF Lens