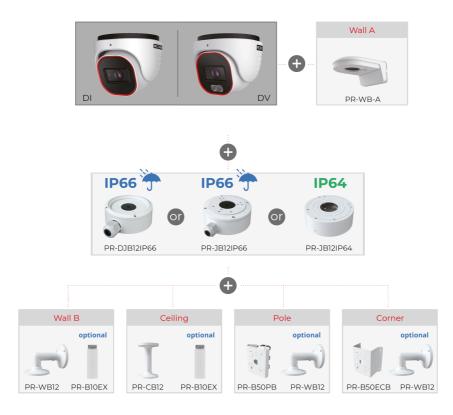

| Yes                                                         |
| Illumination        | 20m (1 High-Power IR LED)                                   |
| Power Supply        | DC12V/~450mA / PoE/~7W                                      |
| Protection Rate     | Water Proof: IP67                                           |
| Work Environment    | -30°C~60°C, 10%~90% Humidity                                |
| Bracket             | 3-Axis Bracket                                              |
| Dimensions          | Ø97mm×82.6mm                                                |
| Weight (gross)      | ~540g                                                       |
| Hard Reset Button   | Yes                                                         |

#### DIMENSIONS









### ACCESSORIES