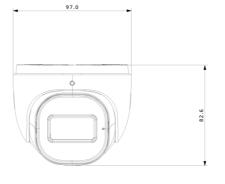

PROVISION ISR

| Alarm               | No                                                          |
|---------------------|-------------------------------------------------------------|
| SD Card             | Event/Schedule based Main/Substream recording (Up to 256Gb) |
| Wiegand             | No                                                          |
| Power               | DC Socket                                                   |
| Analog Video Output | Technician Port                                             |
| Housing             |                                                             |
| PoE                 | Yes                                                         |
| Illumination        | 20m (1 High-Power IR LED)                                   |
| Power Supply        | DC12V/~450mA / PoE/~7W                                      |
| Protection Rate     | Water Proof: IP67                                           |
| Work Environment    | -30°C~60°C, 10%~90% Humidity                                |
| Bracket             | 3-Axis Bracket                                              |
| Dimensions          | Ø97mm×82.6mm                                                |
| Weight (gross)      | ~540g                                                       |
| Hard Reset Button   | Yes                                                         |

#### DIMENSIONS