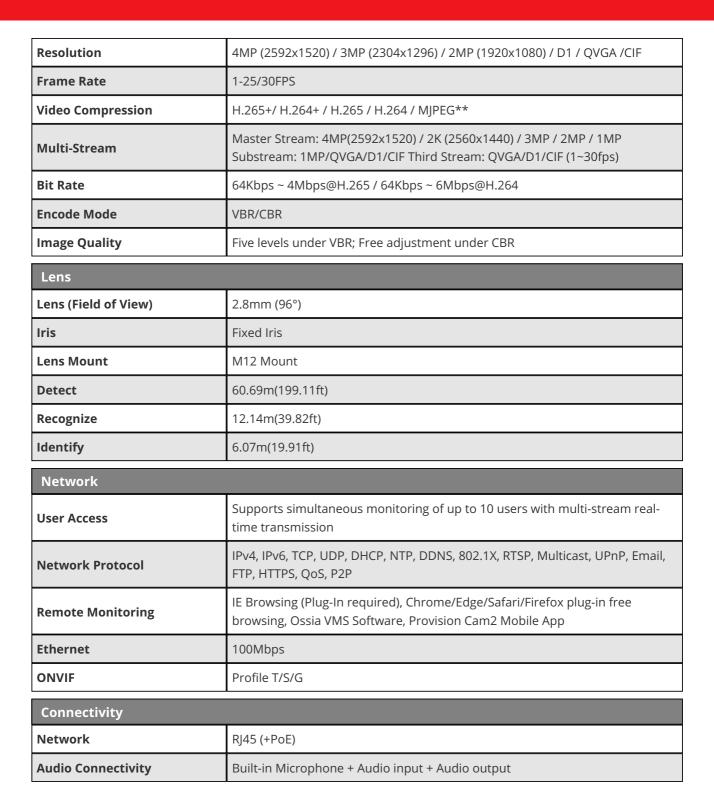

#### **SPECIFICATIONS**

| 3rd Party Cyber Protection |                                                                                                                                                                                                                                                            |  |
|----------------------------|------------------------------------------------------------------------------------------------------------------------------------------------------------------------------------------------------------------------------------------------------------|--|
| General                    | Quantum IoT Nano agent by Check Point™                                                                                                                                                                                                                     |  |
| Protection Methods         | Shell injection protection, File Monitor, Import-Table Protection, Dynamic-<br>Memory Protection                                                                                                                                                           |  |
| NDAA Compliant             |                                                                                                                                                                                                                                                            |  |
| NDAA Compliant             | Yes                                                                                                                                                                                                                                                        |  |
| Video                      |                                                                                                                                                                                                                                                            |  |
| Image Sensor               | 1/3" CMOS (16:9)                                                                                                                                                                                                                                           |  |
| Effective Pixels           | 2592×1520                                                                                                                                                                                                                                                  |  |
| Electronic Shutter         | 1/2s ~ 1/100000s                                                                                                                                                                                                                                           |  |
| Day & Night                | ICR                                                                                                                                                                                                                                                        |  |
| Min. Illumination          | Day: 0.1lux / Night: 0.005lux (@F1.6, AGC on) 0lux with IR on                                                                                                                                                                                              |  |
| Audio                      |                                                                                                                                                                                                                                                            |  |
| Audio compression          | G.711A/G.711U                                                                                                                                                                                                                                              |  |
| Communication              | Two-Way Audio                                                                                                                                                                                                                                              |  |
| Image                      |                                                                                                                                                                                                                                                            |  |
| Image Settings             | AWB, AGC Adjustable, Exposure Mode (Auto) Sharpness, Saturation,<br>Brightness & Contrast Adjustable                                                                                                                                                       |  |
| Image Enhancement          | True WDR (120dB), BLC, HLC, ROI                                                                                                                                                                                                                            |  |
| Noise Reduction            | 3D-DNR                                                                                                                                                                                                                                                     |  |
| Image Orientation          | Mirror/Flip, Corridor Mode                                                                                                                                                                                                                                 |  |
| Privacy Zone               | Yes                                                                                                                                                                                                                                                        |  |
| Events and Analytics       |                                                                                                                                                                                                                                                            |  |
| Analytics                  | General Analytics: Camera Tampering Al (Object Recognition): DDA Sterile<br>Area, DDA Line Crossing, DDA Object Counting (Line), DDA Object Counting<br>(Area) Al (Face Detection): 10 Faces per frame Al: Heatmap DDA2: Advanced<br>Object Classification |  |
| Motion Detection           | Yes                                                                                                                                                                                                                                                        |  |
| Compression                |                                                                                                                                                                                                                                                            |  |

PROVISION ISR

| Alarm               | No                                                          |
|---------------------|-------------------------------------------------------------|
| SD Card             | Event/Schedule based Main/Substream recording (Up to 256Gb) |
| Wiegand             | No                                                          |
| Power               | DC Socket                                                   |
| Analog Video Output | Technician Port                                             |
| Housing             |                                                             |
| PoE                 | Yes                                                         |
| Illumination        | 20m (1 High-Power IR LED)                                   |
| Power Supply        | DC12V/~450mA / PoE/~7W                                      |
| Protection Rate     | Water Proof: IP67                                           |
| Work Environment    | -30°C~60°C, 10%~90% Humidity                                |
| Bracket             | 3-Axis Bracket                                              |
| Dimensions          | Ø97mm×82.6mm                                                |
| Weight (gross)      | ~540g                                                       |
| Hard Reset Button   | Yes                                                         |