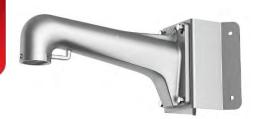

# DS-1603ZJ-Corner-P

### **Corner Mount**

# Feature

- Aluminum alloy and steel with surface spray treatment
- The hook for safety rope facilitates camera's installation
- Applies to both indoor conditions, and outdoor conditions

#### DS-1603ZJ-Corner-P