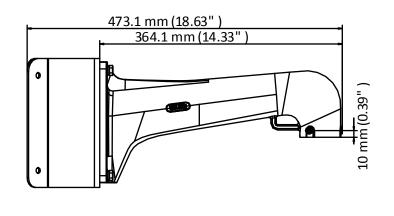

## Dimension

#### Parameter

| Model      | DS-1603ZJ-Corner-P                                    |
|------------|-------------------------------------------------------|
| Parameters | Corner Mount                                          |
| Appearance | Platinum Gray                                         |
| Material   | Aluminum alloy, and Steel                             |
| Dimension  | 473.1 mm × 194 mm × 176.1 mm (18.63" × 7.64" × 6.93") |
| Weight     | 2920 g (6.44 lb.)                                     |