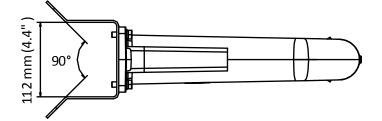

## Dimension

#### Parameter

| Model      | DS-1603ZJ-Corner-P                                    |
|------------|-------------------------------------------------------|
| Parameters | Corner Mount                                          |
| Appearance | Platinum Gray                                         |
| Material   | Aluminum alloy, and Steel                             |
| Dimension  | 473.1 mm × 194 mm × 176.1 mm (18.63" × 7.64" × 6.93") |
| Weight     | 2920 g (6.44 lb.)                                     |