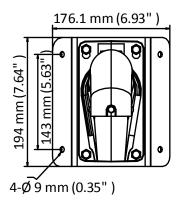

## Dimension

#### Parameter

| Model      | DS-1603ZJ-Corner-P                                    |
|------------|-------------------------------------------------------|
| Parameters | Corner Mount                                          |
| Appearance | Platinum Gray                                         |
| Material   | Aluminum alloy, and Steel                             |
| Dimension  | 473.1 mm × 194 mm × 176.1 mm (18.63" × 7.64" × 6.93") |
| Weight     | 2920 g (6.44 lb.)                                     |