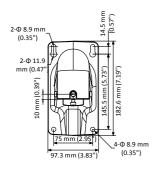

### **Dimension:**

#### **Parameters:**

| Model     | DS-1602ZJ                            |
|-----------|--------------------------------------|
| Parameter | Wall Mount Bracket In/Outdoor        |
| Color     | Hik white                            |
| Feature   | Suitable for speed dome pendent      |
|           | mounting                             |
| Material  | Aluminum alloy                       |
| Dimension | 97.3 mm × 182.6 mm × 306.4 mm        |
|           | $(3.83" \times 7.19" \times 12.06")$ |
| Weight    | 925 g (2.04 lb.)                     |