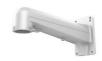

# **DS-1602ZJ**

Wall Mount Bracket Indoor/Outdoor

#### **Parameters:**

| Model     | DS-1602ZJ                            |
|-----------|--------------------------------------|
| Parameter | Wall Mount Bracket In/Outdoor        |
| Color     | Hik white                            |
| Feature   | Suitable for speed dome pendent      |
|           | mounting                             |
| Material  | Aluminum alloy                       |
| Dimension | 97.3 mm × 182.6 mm × 306.4 mm        |
|           | $(3.83" \times 7.19" \times 12.06")$ |
| Weight    | 925 g (2.04 lb.)                     |