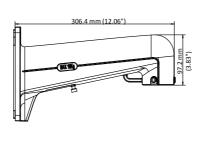

### **Dimension:**

#### **Parameters:**

| Model     | DS-1602ZJ                            |
|-----------|--------------------------------------|
| Parameter | Wall Mount Bracket In/Outdoor        |
| Color     | Hik white                            |
| Feature   | Suitable for speed dome pendent      |
|           | mounting                             |
| Material  | Aluminum alloy                       |
| Dimension | 97.3 mm × 182.6 mm × 306.4 mm        |
|           | $(3.83" \times 7.19" \times 12.06")$ |
| Weight    | 925 g (2.04 lb.)                     |