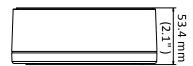

## **Dimension**

### **Parameter**

| Model      | DS-1280ZJ-S(Black)                                     |
|------------|--------------------------------------------------------|
| Parameters | Junction Box                                           |
| Appearance | Black                                                  |
| Material   | Aluminum Alloy                                         |
| Dimension  | Ø 137 mm × 164.8 mm × 53.4 mm (Ø 5.39" × 6.49" × 2.1") |
| Weight     | 621 g (1.37 lb.)                                       |