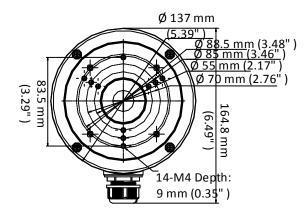

## **Dimension**

### **Parameter**

| Model      | DS-1280ZJ-S(Black)                                     |
|------------|--------------------------------------------------------|
| Parameters | Junction Box                                           |
| Appearance | Black                                                  |
| Material   | Aluminum Alloy                                         |
| Dimension  | Ø 137 mm × 164.8 mm × 53.4 mm (Ø 5.39" × 6.49" × 2.1") |
| Weight     | 621 g (1.37 lb.)                                       |