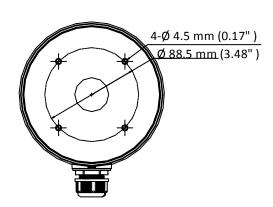

## **Dimension**

### **Parameter**

| Model      | DS-1280ZJ-S(Black)                                     |
|------------|--------------------------------------------------------|
| Parameters | Junction Box                                           |
| Appearance | Black                                                  |
| Material   | Aluminum Alloy                                         |
| Dimension  | Ø 137 mm × 164.8 mm × 53.4 mm (Ø 5.39" × 6.49" × 2.1") |
| Weight     | 621 g (1.37 lb.)                                       |