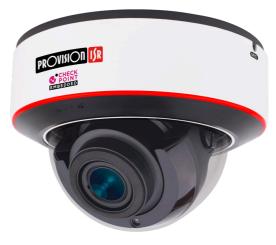

### **DAI-340IPEN-MVF-V4**

### 40M IR 4MP DDA ANALYTICS MOTORIZED LENS DOME/TURRET ANTI-VANDAL CAMERA WITH BUILT-IN CHECK POINT PROTECTION AND DUAL SYSTEM TECHNOLOGY

Equipped with a 2.8-12mm motorized lens, this 4MP anti-vandal camera is designed for medium-distance surveillance (up to 40m) in indoor and outdoor scenarios. Intended for high-security area monitoring (such as banks, hotels, or chain stores) and to capture crime in the act, the DAI-340IPEN-MVF-V4 features vandal-proof IK10 protection, which makes it extremely hard to sabotage. Fitted with the new "Dual System" technology, the camera can deal with internal anomalies independently, making it more redundant to software-based issues. The camera offers broad possibilities for Analytics, from Face Detection to the outstanding DDA Analytics (Detect, Distinguish, Alert) and the newly developed DDA2, which can perform object recognition, object counting, and investigate specifics such as age, color, gender, vehicle brand and much more. The DAI-340IPEN-MVF-V4 camera is here to end false alarms and, with the Check Point protection, ensures that your devices are cyber-protected round the clock.