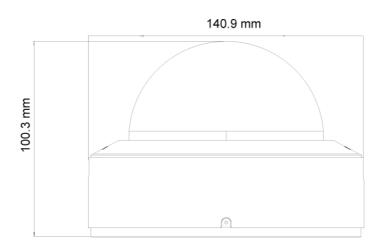

# **DAI-340IPEN-MVF-V4**

| SPECIFICATIONS      |                                                                                                   |
|---------------------|---------------------------------------------------------------------------------------------------|
| Iris                | DC Iris                                                                                           |
| Lens Mount          | Ø14 Mount                                                                                         |
| Protection Rate     | Water Proof: IP67, Vandal Proof: IK10                                                             |
| Bracket             | 3-Axis Bracket                                                                                    |
| Dimensions          | Ø140.9x100.3mm                                                                                    |
| Weight (gross)      | ~950g                                                                                             |
| Network             | RJ45 (+PoE)                                                                                       |
| Power               | DC Socket                                                                                         |
| Analog Video Output | CVBS out + Technician Port                                                                        |
| Audio Connectivity  | Built-in Microphone + Audio Input + Audio Output                                                  |
| SD Card             | Event/Schedule based Main/Substream recording (Up to 256Gb)                                       |
| Hard Reset Button   | Yes                                                                                               |
| Alarm               | Alarm in + Alarm out                                                                              |
| Remote Monitoring   | IE Browsing, VMS Software, Provision Cam2 Mobile App                                              |
| User Access         | Supports simultaneous monitoring of up to 10 users with multi-stream real-time transmission       |
| Network Protocol    | IPv4, IPv6, TCP, UDP, DHCP, NTP, DDNS, 802.1X, RTSP, Multicast, UPnP, Email, FTP, HTTPS, QoS, P2P |
| ONVIF               | Yes                                                                                               |
| Ethernet            | 100Mbps                                                                                           |
| PoE                 | Yes                                                                                               |
| Power Supply        | DC12V/~600mA / PoE/~9W                                                                            |
| Work Environment    | -30°C~60°C, 10%~90% Humidity                                                                      |
| Junction Box        | PR-JB14IP66                                                                                       |

### **DIMENSIONS**