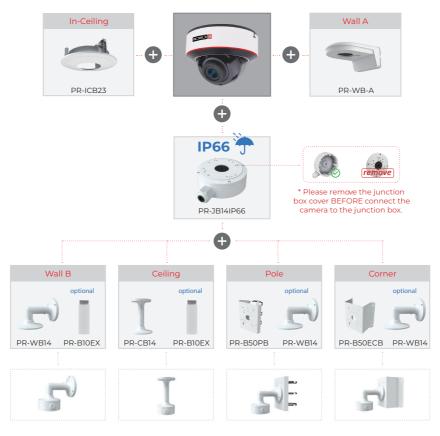

| Yes                                                                                               |
| Ethernet            | 100Mbps                                                                                           |
| PoE                 | Yes                                                                                               |
| Power Supply        | DC12V/~600mA / PoE/~9W                                                                            |
| Work Environment    | -30°C~60°C, 10%~90% Humidity                                                                      |
| Junction Box        | PR-JB14IP66                                                                                       |



### **DAI-340IPEN-MVF-V4**



### **DIMENSIONS**



### **ACCESSORIES**